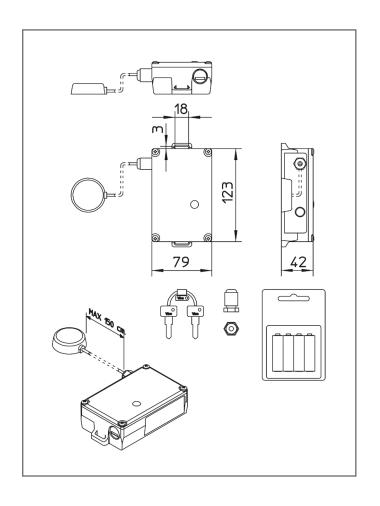

Electronic component housing protected against water drops. Many electronic settings can be adjusted by the user. Supplied with an attractive sticker that can be placed on the windshield indicating the presence of a Viro security alarm system

 Activation by cylinder and key (supplied with 2 nickel-plated brass keys with soft non-slip PVC covered head); or by remote control.

 Technological and versatile, recommended for keeping any means of transport to which it is applied under control; perfect if combined with alarm disc lock Viro Sonar, safe and resistant in the locking of any type of scooters or motorbikes, especially of high powered ones

LED indicator confirming the operations. Detailed user instructions, placed under the Module itself

Elegant visual packaging summarizing product main technical and operational features. It can be hanged vertically by means of the apposite buttonhole