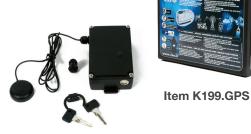

 The Module can be integrated to Viro Sonar alarm disc lock (even if purchased separately) and, through a wireless communication, detects and send to the motorbike owner any theft attempts sent by the disc lock after the alarm siren sounds

## GPS-GSM SATELLITE-BASED BURGLAR-ALARM MODULE VIRO M.A.S.

| ITEM CODE   | ANTENNA CABLE<br>LENGHT cm | FINISH | NET UNIT<br>WEIGHT g | DESCRIPTION                                                         |
|-------------|----------------------------|--------|----------------------|---------------------------------------------------------------------|
| 199.GPS     | 150                        | BLACK  | 750                  | Viro M.A.S.                                                         |
| 199.GPS.850 | 150                        | BLACK  | 835                  | Viro M.A.S. with rechargeable batteries, for complete route tracing |
| K199.GPS    | 150                        | BLACK  | 1835                 | Kit Viro Sonar + Viro M.A.S.                                        |