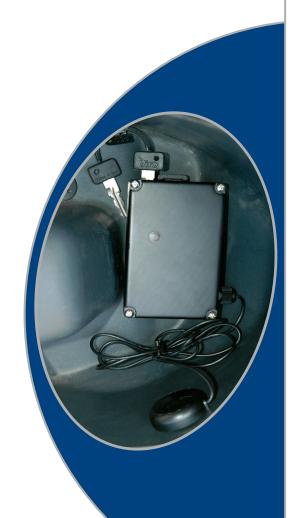

## WIFO PRUOTE

## GPS-GSM SATELLITE-BASED BURGLAR-ALARM MODULE VIRO M.A.S.

0000

Advanced satellite-based burglaralarm portable module with reliable movement sensor and GPS antenna; can be placed on the motorbike truck, under the seal or hanged to the motorbike frame. By inserting a SIM card into the module and after sending to this an SMS message from your mobile phone, the module is able to send warning messages during theft attempts and, in case the motorbike has been stolen, to trace its position sending the coordinates of the stolen vehicle. Working with batteries (already included)

 The Module can be integrated to Viro Sonar alarm disc lock (even if purchased separately) and, through a wireless communication, detects and send to the motorbike owner any theft attempts sent by the disc lock after the alarm siren sounds

Electronic component housing protected against water drops. Many electronic settings can be adjusted by the user. Supplied with an attractive sticker that can be placed on the windshield indicating the presence of a Viro security alarm system

 Activation by cylinder and key (supplied with 2 nickel-plated brass keys with soft non-slip PVC covered head); or by remote control.

 Technological and versatile, recommended for keeping any means of transport to which it is applied under control; perfect if combined with alarm disc lock Viro Sonar, safe and resistant in the locking of any type of scooters or motorbikes, especially of high powered ones

LED indicator confirming the operations. Detailed user instructions, placed under the Module itself

Elegant visual packaging summarizing product main technical and operational features. It can be hanged vertically by means of the apposite buttonhole