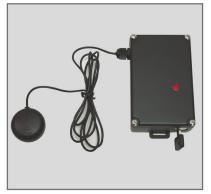

## GPS-GSM SATELLITE-BASED BURGLAR-ALARM MODULE VIRO M.A.S.

0000

Advanced satellite-based burglaralarm portable module with reliable movement sensor and GPS antenna; can be placed on the motorbike truck, under the seal or hanged to the motorbike frame. By inserting a SIM card into the module and after sending to this an SMS message from your mobile phone, the module is able to send warning messages during theft attempts and, in case the motorbike has been stolen, to trace its position sending the coordinates of the stolen vehicle. Working with batteries (already included)

Electronic component housing protected against water drops. Many electronic settings can be adjusted by the user. Supplied with an attractive sticker that can be placed on the windshield indicating the presence of a Viro security alarm system

LED indicator confirming the operations. Detailed user instructions, placed under the Module itself

Elegant visual packaging summarizing product main technical and operational features. It can be hanged vertically by means of the apposite buttonhole